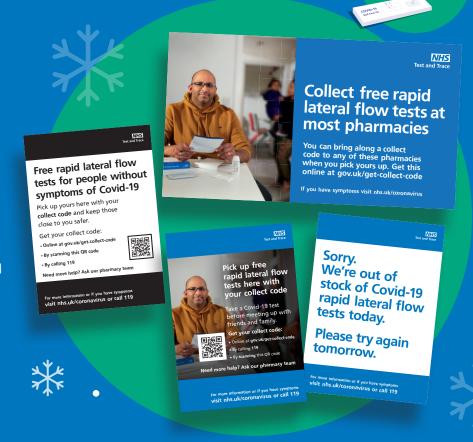

## **Lateral Flow Tests - update from UKHSA**

Message on behalf of UK Health Security Agency (UKHSA) for community pharmacy as part of its Pharmacy Collect service.

"Despite unprecedented demand, we are continuing to supply millions of rapid lateral flow tests every day.

# Posters to support you with patient communications

The UKHSA has created a poster for pharmacies to download, print and display on premises, which you can find **here**.

Zero tolerance posters are also available from the CRC as well which you can access **here**.